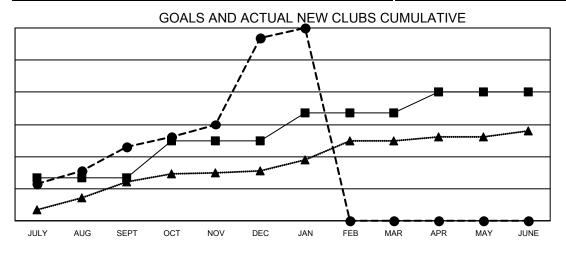

## Multiple District 321

Results as of: 1/31/2021

**LOCATION: INDIA** 

| Clubs                 |               |           |               | Members               |                         |                         |                                                    |  |
|-----------------------|---------------|-----------|---------------|-----------------------|-------------------------|-------------------------|----------------------------------------------------|--|
| RESULTS FOR 2020-2021 |               |           |               | RESULTS FOR 2020-2021 |                         |                         |                                                    |  |
| QUARTER               | NEW CLUB GOAL | NEW CLUBS | DROPPED CLUBS | QUARTER MEM           | IBER GROWTH NET<br>GOAL | MEMBER GROWTH<br>ACTUAL | DROPPED<br>MEMBERS ACTUAL<br>(including transfers) |  |
| JULY/AUG/SEPT         | 27            | 46        | 2             | JULY/AUG/SEPT         | 499                     | 2,251                   | 598                                                |  |
| OCT/NOV/DEC           | 23            | 68        | 1             | OCT/NOV/DEC           | 454                     | 3,028                   | 1,466                                              |  |
| JAN/FEB/MAR           | 17            | 6         | 1             | JAN/FEB/MAR           | 333                     | 320                     | 90                                                 |  |
| APR/MAY/JUNE          | 13            | 0         | 0             | APR/MAY/JUNE          | 272                     | 0                       | 0                                                  |  |

- CURRENT YEAR GOALS FOR NEW CLUBS

- CURRENT YEAR ACTUAL NEW CLUBS

- ▲ - LAST YEAR ACTUAL NEW CLUBS

| DROPPED CLUBS: 4  |       | 504 CLUBS OF 1150 ADDED 1 OR MORE | GENDER DISTRIBUTION                |                 |        |
|-------------------|-------|-----------------------------------|------------------------------------|-----------------|--------|
|                   |       | NEW MEMBERS                       | MALE                               | 22,696 (70.34%) |        |
|                   |       |                                   | FEMALE                             | 9,570 (29.66%)  |        |
| DROPPED MEMBERS   |       |                                   |                                    |                 |        |
| DECEASED          | 119   | CLICK HERE FOR CUMULATIVE         | TOTAL FAMILY UNIT MEMBERS          |                 | 17,209 |
| CLUB CANCELLED 25 |       | MEMBERSHIP DATA                   |                                    |                 |        |
| OTHER             | 2,009 |                                   | FAMILY MEMBERS PAYING HALF DUES  1 |                 | 10,156 |
| TOTAL             | 2,153 |                                   | 5023                               |                 |        |