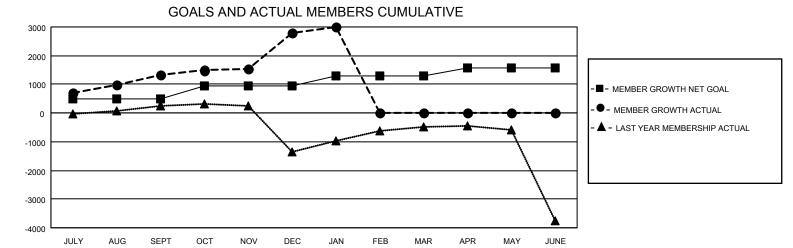

## Multiple District 321

Results as of: 1/31/2021

**LOCATION: INDIA** 

| Clubs                 |               |           |               | Members               |                         |                         |                                                    |  |
|-----------------------|---------------|-----------|---------------|-----------------------|-------------------------|-------------------------|----------------------------------------------------|--|
| RESULTS FOR 2020-2021 |               |           |               | RESULTS FOR 2020-2021 |                         |                         |                                                    |  |
| QUARTER               | NEW CLUB GOAL | NEW CLUBS | DROPPED CLUBS | QUARTER MEM           | IBER GROWTH NET<br>GOAL | MEMBER GROWTH<br>ACTUAL | DROPPED<br>MEMBERS ACTUAL<br>(including transfers) |  |
| JULY/AUG/SEPT         | 27            | 46        | 2             | JULY/AUG/SEPT         | 499                     | 2,251                   | 598                                                |  |
| OCT/NOV/DEC           | 23            | 68        | 1             | OCT/NOV/DEC           | 454                     | 3,028                   | 1,466                                              |  |
| JAN/FEB/MAR           | 17            | 6         | 1             | JAN/FEB/MAR           | 333                     | 320                     | 90                                                 |  |
| APR/MAY/JUNE          | 13            | 0         | 0             | APR/MAY/JUNE          | 272                     | 0                       | 0                                                  |  |

- CURRENT YEAR GOALS FOR NEW CLUBS

- CURRENT YEAR ACTUAL NEW CLUBS

- ▲ - LAST YEAR ACTUAL NEW CLUBS

| DROPPED CLUBS: 4  |       | 504 CLUBS OF 1150 ADDED 1 OR MORE | GENDER DISTRIBUTION                |                 |        |
|-------------------|-------|-----------------------------------|------------------------------------|-----------------|--------|
|                   |       | NEW MEMBERS                       | MALE                               | 22,696 (70.34%) |        |
|                   |       |                                   | FEMALE                             | 9,570 (29.66%)  |        |
| DROPPED MEMBERS   |       |                                   |                                    |                 |        |
| DECEASED          | 119   | CLICK HERE FOR CUMULATIVE         | TOTAL FAMILY UNIT MEMBERS          |                 | 17,209 |
| CLUB CANCELLED 25 |       | MEMBERSHIP DATA                   |                                    |                 |        |
| OTHER             | 2,009 |                                   | FAMILY MEMBERS PAYING HALF DUES  1 |                 | 10,156 |
| TOTAL             | 2,153 |                                   | 5023                               |                 |        |